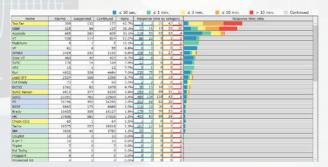

#### **Alarm Analytics & Clinical Insights**

- Dashboard Application
- Graphical Alarm Analysis Tool
- CDSS Integration Function
- Alarm Optimization
- Integration with Clinical Systems
- Alarm Fatigue Reduction
- Trend Analysis

- Printable Graphical Reports
- Multiple Data Format Outputs
- APIs to Data Systems
- Event Correlation

By leveraging these clinical features, alarm analytics systems empower healthcare providers to proactively manage alarms, reduce alarm fatigue,

improve patient safety, and optimize clinical workflows

- Predictive Analytics
- Reporting and Analytics