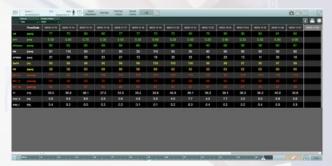

12-Lead

**Tabular Trend** 

Waveform

FUKUDA DENSHI USA, INC. 17725-C NE 65th Street Redmond, WA 98052

Toll Free: (800) 365-6668 / Local: (425) 881-7737 / Fax: (888) 224-7090

http://www.fukudaamerica.com